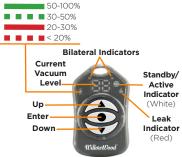

## 2. Turn on the fob.

Press and hold until digits flash in "chasing" pattern. Fob displays current vacuum level. Pump is Active and will operate until preselected vacuum level has been reached.

#### 3. To enter Standby Mode:

Press for approximately 2 seconds. Chasing pattern will be displayed, then Standby Indicator will light.

#### To resume vacuum regulation:

Press for approximately 2 seconds. Chasing pattern will be displayed as pump returns to Active State.

## Vacuum Pump Battery Indicator

Refer to full manual for complete instructions.

The Ohio Willow Wood Company 15441 Scioto Darby Road Mt. Sterling, OH 43143 phone 740.869.3377 / 800.848.4930 fax 740 869 4374 www.willow.woodco.com