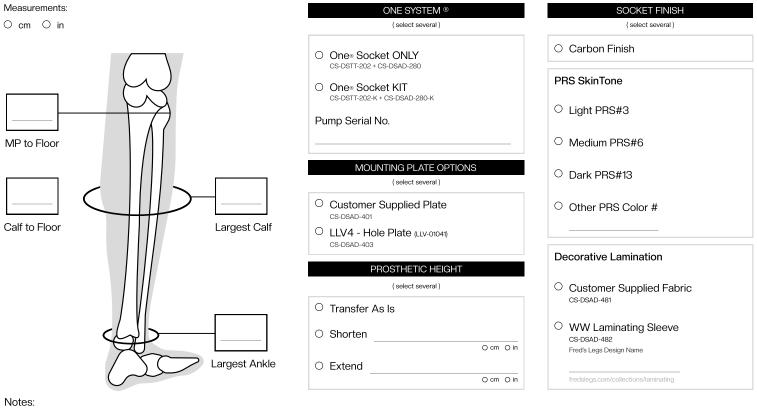

# **PRODUCT INFORMATION**

(The diagnostic socket must be the final modified version, in dynamic alignment to proceed)