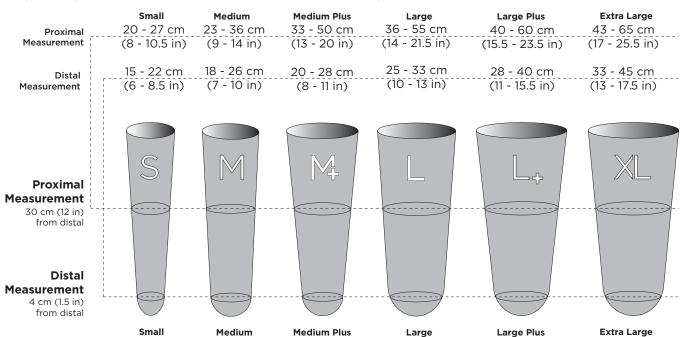

## Alpha Hybrid Liner Sizing Guide

Please refer to the illustrations for recommendations for fitting Alpha Hybrid Liners. Shown below are limb circumferences that the various liners will fit, measured at 4 cm (1.5 in) and 30 cm (12 in) from the distal end.