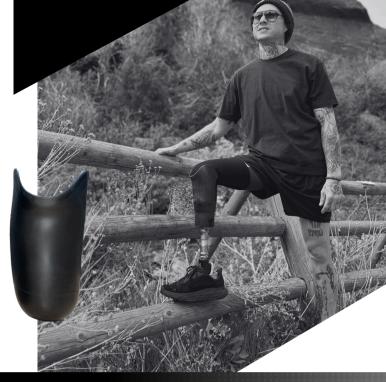

# extremity TT FLEX

The D.I.Y., Flexible Inner Socket with a consistent wall thickness throughout

Eliminates grinding and remakes due to thickness errors.

Fabricates in less than one hour.

Minimal lab experience required: Single person fabrication with consistent results.