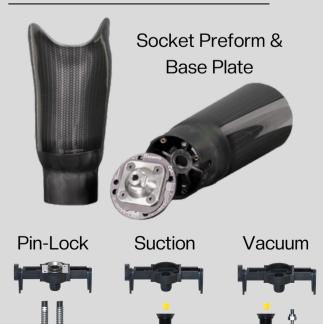

### Simple Components

- Adjustable Base Plate: 16mm slide, 30° rotation.
- Modular, Interchangeable Suspension: Pinlock, Suction, and Vacuum.
- Improved Patient Comfort: Enhanced material properties for flexibility.\*
- Tested: Socket and componentry tested to ISO 10328 Standards.\*
- Seven sizes available
- 275lb weight limit