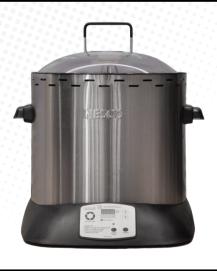

Heating in the same Benchtop Heating Unit as XtremityTT socket.

Scan here for fabrication videos.